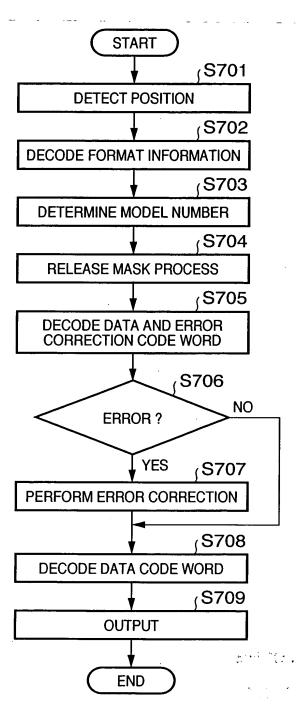

|                                    |                    |           |             |                    |     |
| PROPE                     | PROPERTY 1:text 2:picture | 2 : picture 3 : ta                 | 3:table 4:line 5:p | 5 : photo |             |                    |     |
| INPUT FILE                | INPUT FILE INFORMATION    | 7                                  |                    |           |             |                    |     |
| TOTAL NUMBER<br>OF BLOCKS | MBER<br>XKS               | N                                  | ( =e )             |           |             |                    |     |
|                           |                           |                                    |                    |           |             |                    |     |

FIG. 6







e l'Alma (Carlos de la compositoria de la compositoria de la compositoria de la compositoria de la compositori La compositoria de la compositoria

FIG. 9



**END** 



FIG. 11





FIG. 13



FIG. 14





FIG. 16



FIG. 17



FIG. 18



one in the many the partition of the par

**20**0 - 1970 200 - 1970

FIG. 19



FIG. 20